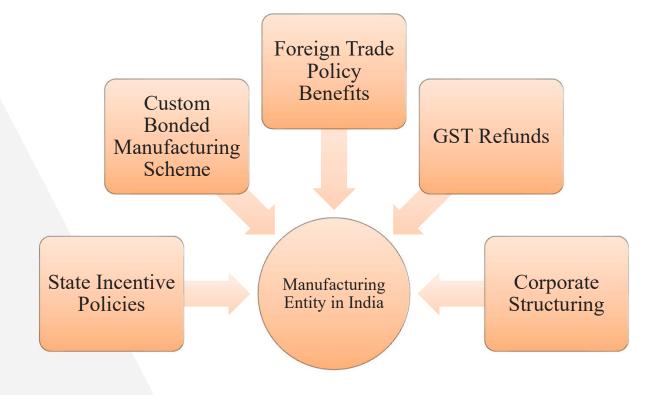

## CROSS LINKAGES WITH OTHER SCHEMES

#### POTENTIAL BENEFICIARIES

Preference to Companies with significant global sales Businesses intending to shift manufacturing facility from other countries to India

Domestic Players