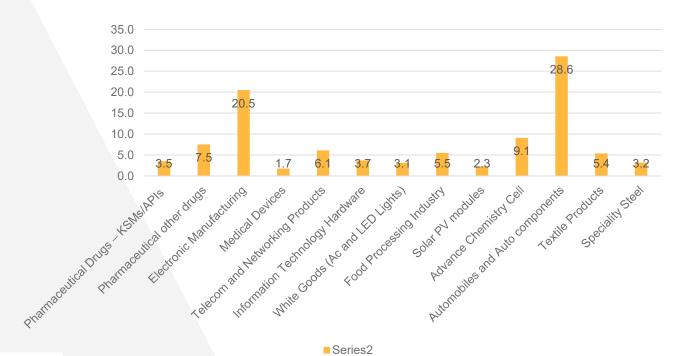

# **DETAILS**

| S. No. | Scheme/ Parameters                      | Total Outlay | Target Segment                                                                                             | Relevant Ministry                                  |
|--------|-----------------------------------------|--------------|------------------------------------------------------------------------------------------------------------|----------------------------------------------------|
| 1      | Pharmaceutical Drugs –<br>KSMs/APIs     | 6940 Cr.     | Fermentation based KSM/Drugs<br>Intermediaries<br>And Key Chemical Synthesis drugs etc.                    | Department of Pharmaceuticals                      |
| 2      | Pharmaceutical drugs                    | 15000 Cr.    | Bio-pharmaceuticals, Cell based or gene therapy drugs                                                      | Department of Pharmaceuticals                      |
| 3      | Large Scale Electronic<br>Manufacturing | 40951 Cr.    | Specified Electronic Components like PCB, SIP and SMT components etc                                       | Ministry of electronics and information technology |
| 4      | Medical Devices                         |              | Cancer care device, Radiology and imaging devices, Implants and Anaesthetic medical devices etc.           | Department of Pharmaceuticals                      |
| 5      | Telecom and Networking Products         |              | Core Transmission Equipment; Next generation Radio Access Network and Wireless Equipment IOT, Routers etc. | Department of Telecommunications                   |

# **DETAILS**

| S. No. | Scheme/ Parameters       | <b>Total Outlay</b> | Target Segment                        | Relevant Ministry              |
|--------|--------------------------|---------------------|---------------------------------------|--------------------------------|
| 6      | Information Technology   | 7325 Cr.            | Laptops, Tablets, All-in-One PCs, and | Ministry of Electronics and    |
|        | Hardware                 |                     | Servers                               | Information Technology         |
| 7      | White Goods (Ac and LED  | 6238 Cr.            | ACs, LED Lights, Components of LED    | Department for Promotion of    |
|        | Lights)                  |                     | Lights                                | Industry and Internal Trade.   |
| 8      | Food Processing Industry | 10900 Cr.           | Ready to Cook food, Processed Fruits  | Ministry of Food Processing    |
|        |                          |                     | and Vegetables Marine Products etc    | Industry                       |
| 9      | Solar PV modules         | 4500 Cr.            | Solar PV cells and module             | Ministry of New and Renewable  |
|        |                          |                     | manufacturing units                   | Energy                         |
| 10     | Advance Chemistry Cell   | 18100 Cr.           | ACC Batteries                         | Department of Heavy Industries |
|        |                          |                     |                                       |                                |

# **DETAILS**

| S. No. | Scheme/ Parameters              | <b>Total Outlay</b> | Target Segment                                                                    | Relevant Ministry              |
|--------|---------------------------------|---------------------|-----------------------------------------------------------------------------------|--------------------------------|
| 11     | Automobiles and Auto components | 57042 Cr.           | Automobile and Auto Components                                                    | Department of Heavy Industries |
| 12     | Textile Products                | 10683 Cr.           | Man-Made Fibre Segment and<br>Technical Textiles                                  | Ministry of Textiles           |
| 13     | Speciality Steel                | 6322 Cr.            | Coated Steel, High Strength Steel,<br>Steel Rails and Ally Steel Bars and<br>Rods | Ministry of Steel              |